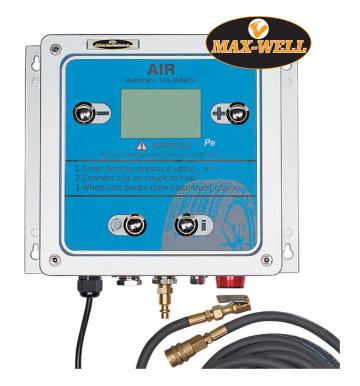

## MAX-WELL Air Square Wall Mounted Inflator

## **KEY FEATURES**

- MAX-WELL Quality
- Fast inflation
- Sturdy Metal Cabinet
- Can be mounted to a safety cage or wall
- State of the art electronics
- Multi choice finished inflation alarms to suite your location (Alarm only, Light only, or Alarm/Light)
- Large LCD numbers ensuring easy legibility
- Durable Button controls
- Long Hose to service more than one safety cage. (one at a time)
- Over Pressure system to assure proper bead seating
- Choice of Inflation Units (psi, kpa, Bar, kg/cm2)