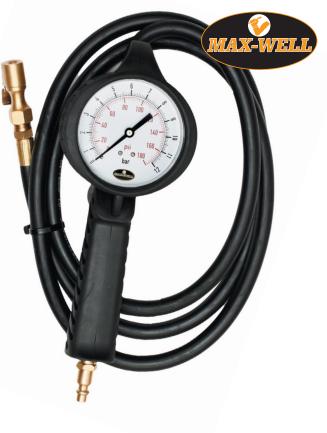

## MAX-WELL Analog Inflation Gauge

MAX-WELL Analog Inflation Gauge merges ease of use and readability with rapid, safe and cost effective tire pressure maintenance.

## **KEY FEATURES**

- Units: PSI, BAR.
- Robust design
- Clear and easy to read dial display
- Modern, lightweight and shock resistant construction
- Built in swivel and hanging device
- Deflate while connected to the tire
- 6 ft Hose